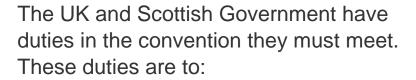

# **The Disability Convention**

Do you feel that the rights within the UN disability convention are promoted by the Government effectively?

For example, through the news media, or in the way they deliver services?

Yes

**Sometimes** 

Never

Rarely

I don't know

Not act against this agreement in any way.

Do as much as they can to make sure that no one discriminates against disabled people.

Do you feel that the (UK and Scottish) Government doing these things and meeting their duties in the Disability Convention?

Yes

**Sometimes** 

Never

Rarely

I don't know

Please tick everything that describes you.